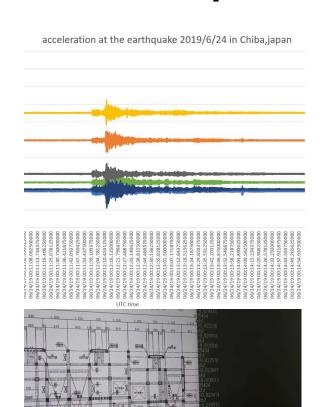

## Real earthquake data detected with additional sensors

Zweispace earthquake IoT detector captured first real earthquake data in Tokyo, and registered in patented real estate blockchain, Zweichain. An independent blockchain observatory.

Using AI, earthquake prediction model and solution will be created using decentralized resources on blockchain by decentralized scientists in Japan, and across Asia.