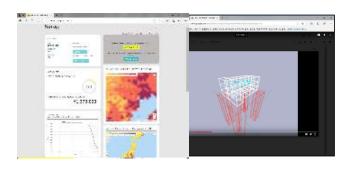

#### Decentralized Blockchain Earthquake Observatory

## Real earthquake data detected with additional sensors

Zweispace earthquake IoT detector captured first real earthquake data in Tokyo, and registered in patented real estate blockchain, Zweichain. An independent blockchain observatory.

Using AI, earthquake prediction model and solution will be created using decentralized resources on blockchain by decentralized scientists in Japan, and across Asia.