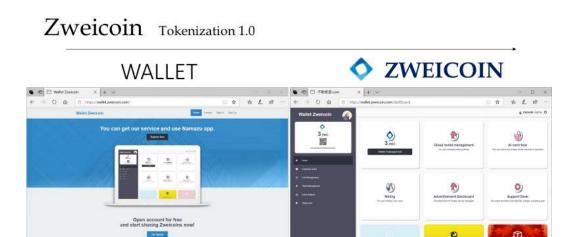

# Wallet connecting to Exchange

#### **Zweicoin Wallet**

Australian Exchange with e-Banking License