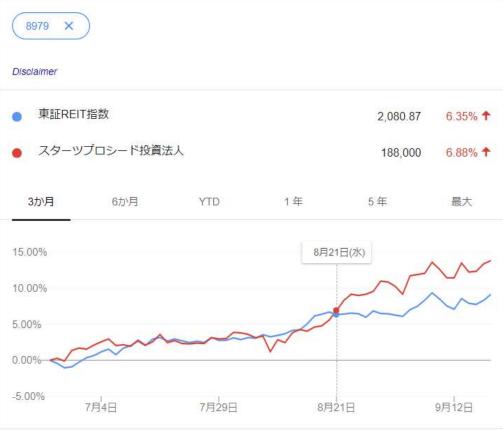

l earthquake data detected with additional sensors



Zweispace earthquake IoT detector captured first real earthquake data in Tokyo, and registered in patented real estate blockchain, Zweichain. An independent blockchain observatory.

Using AI, earthquake prediction model and solution will be created using decentralized resources on blockchain by decentralized scientists in Japan, and across Asia.



# h-detectors & membership DB access 3 sensors - 1 gateway







- Sensors x 3
- Gateway x 1
- Data Viewer
- Data Analyzing Tools
- Namazu points (token)





Detect the shake data Simulate then Build to think

Earthquake Al



Data provider
Professional researcher
Al builder
Storage of value
Market pricing

# Token Ecosystem



# REIT JAPAN - Canary index





# Impact of Canary index









Format provider
Al contractor
Consulting
Document recording
Storage of value
Market pricing

# Token Ecosystem

Token example 1.

# Legal token 8 Bil \$ ->

(only Japan)

? Bil \$

# **Legal System Franchise**



# Smart Contract, Inheritance Smart Contract Legal System





Token example 2.

TO BE ANNOUNCED

Token example 3.

TO BE ANNOUNCED

Token example 4.

TO BE ANNOUNCED

Token example 5.

to be announced token

Token example 6.

TO BE ANNOUNCED

# Wallet connecting to Exchange

#### **Zweicoin Wallet**

Australian Exchange with e-Banking License

















# **NIKKEI BP**

Media

# CIO magazine Top PropTech Award

PropTech Blockchain London 2018 Speaker Moscow CRE summit 2019 Speaker Asia Blockchain Summit 2019 Speaker AI & Blockchain Summit 2020 speaker

# **Award & Prese