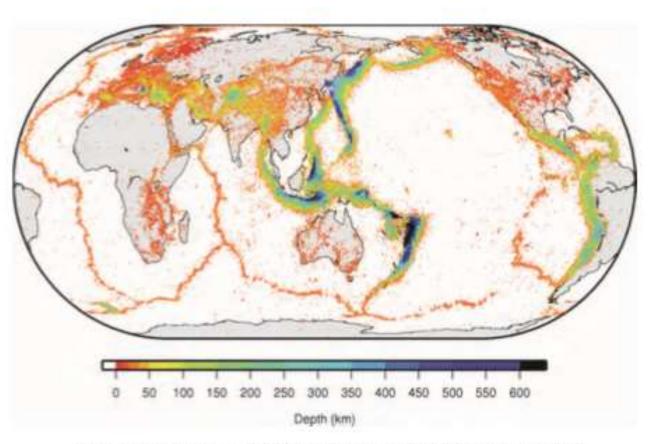

# Earthquake is Asia's Risk Impact Asia and 3rd largest economy

(Fig.1.1.1) Epicenter distribution of earthquakes from 1970 to 2009(M5 and over)

Reprint from International Seismological Center data