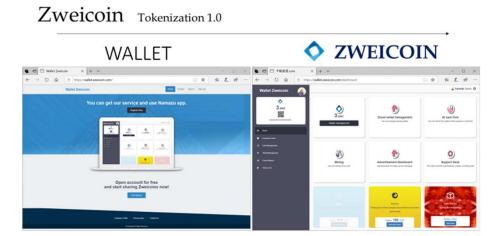

# Wallet connecting to Exchange

#### **Zweicoin Wallet**

Australian Exchange with e-Banking License