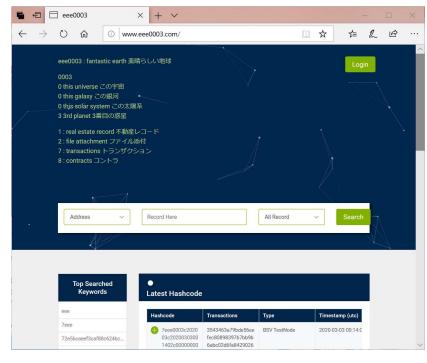

#### Decentralized Blockchain Earthquake Observatory

#### Rental income recorded in blockchain ledger as well.

Unit holder can use ZWC real estate blockchain explorer to check the operation.