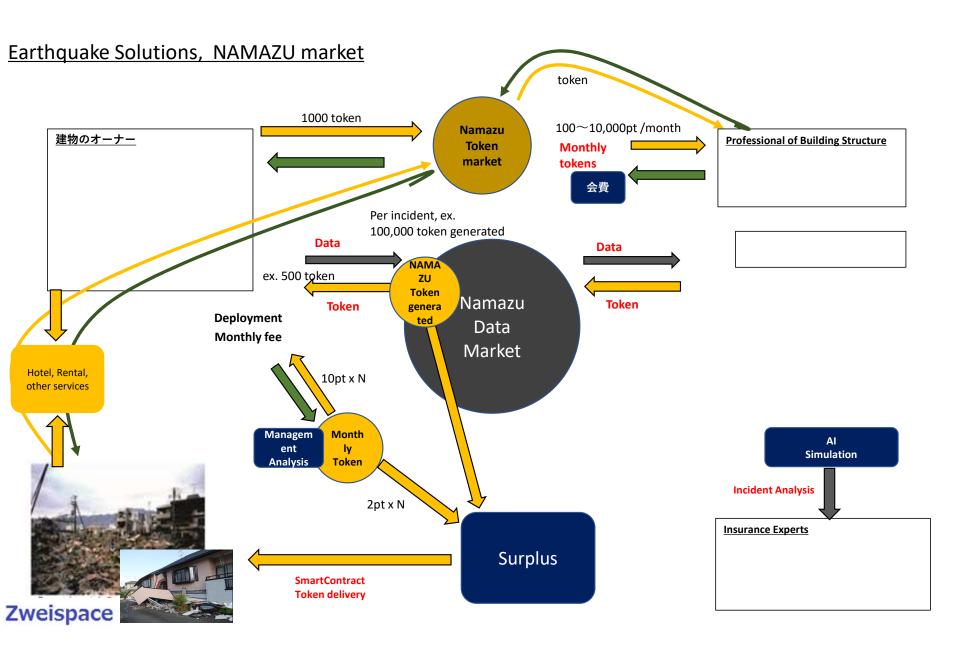

#### Decentralized Blockchain Earthquake Observatory

## Real earthquake data detected with additional sensors

Zweispace earthquake IoT detector captured first real earthquake data in Tokyo, and registered in patented real estate blockchain, Zweichain. An independent blockchain observatory.

Using AI, earthquake prediction model and solution will be created using decentralized resources on blockchain by decentralized scientists in Japan, and across Asia.

# h-detectors & membership DB access 3 sensors - 1 gateway

- Sensors x 3
- Gateway x 1
- Data Viewer
- Data Analyzing Tools
- Namazu points (token)

Detect the shake data Simulate then Build to think

Earthquake Al

Data provider
Professional researcher
Al builder
Storage of value
Market pricing

# Token Ecosystem