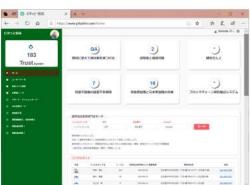

#### **Rental Property Management Cloud System**

Rental Real estate Portal Site

#### Rental income recorded in blockchain ledger as well.

Unit holder can use ZWC real estate blockchain explorer to check the operation.