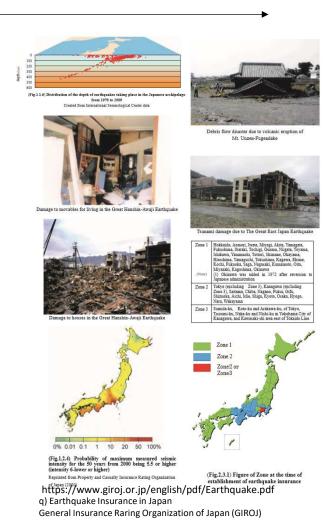

## Real earthquake data detected with additional sensors

Zweispace earthquake IoT detector captured first real earthquake data in Tokyo, and registered in patented real estate blockchain, Zweichain. An independent blockchain observatory.