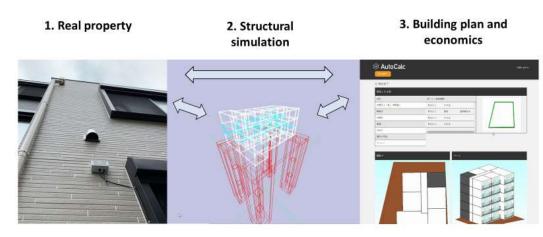

# Robot Architect,. Earthquake simulation, real property sensors feed back loop.

1. Real property

2. Structural simulation

3. Building plan and economics