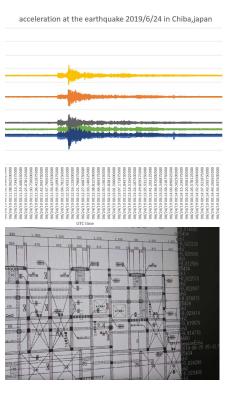

## Real earthquake data detected with additional sensors

Zweispace earthquake IoT detector captured first real earthquake data in Tokyo, and registered in patented real estate blockchain, Zweichain. An independent blockchain observatory.

Using AI, earthquake prediction model and solution will be created using decentralized resources on blockchain by decentralized scientists in Japan, and across Asia.