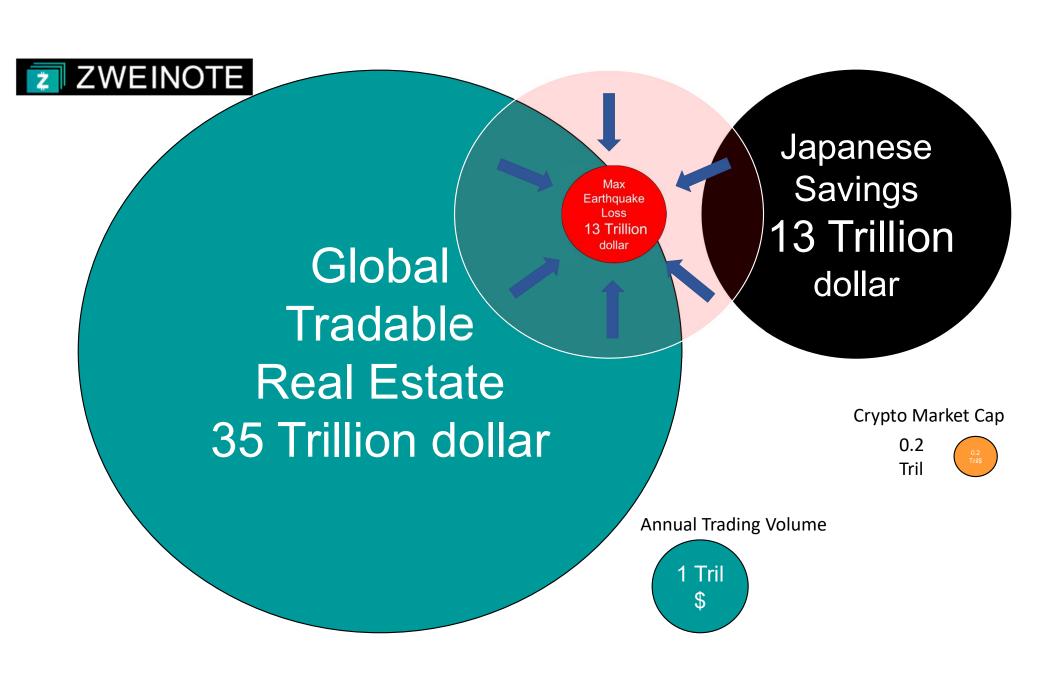

## Construction

- => Earthquake and Building Al system
  - Earthquake = 14Tril \$ (damages)
  - Detect with incentives
  - Store Data into Blockchain
  - Deep learning and AI simulation
  - Build to think