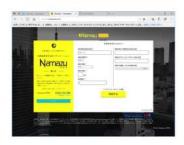

#### **Earthquake Impact Assessment App NAMAZU**

With Top of the world Ph.Ds, Architects and practitioners

## Real earthquake data detected with additional sensors

Zweispace earthquake IoT detector captured first real earthquake data in Tokyo, and registered in patented real estate blockchain, Zweichain. An independent blockchain observatory.