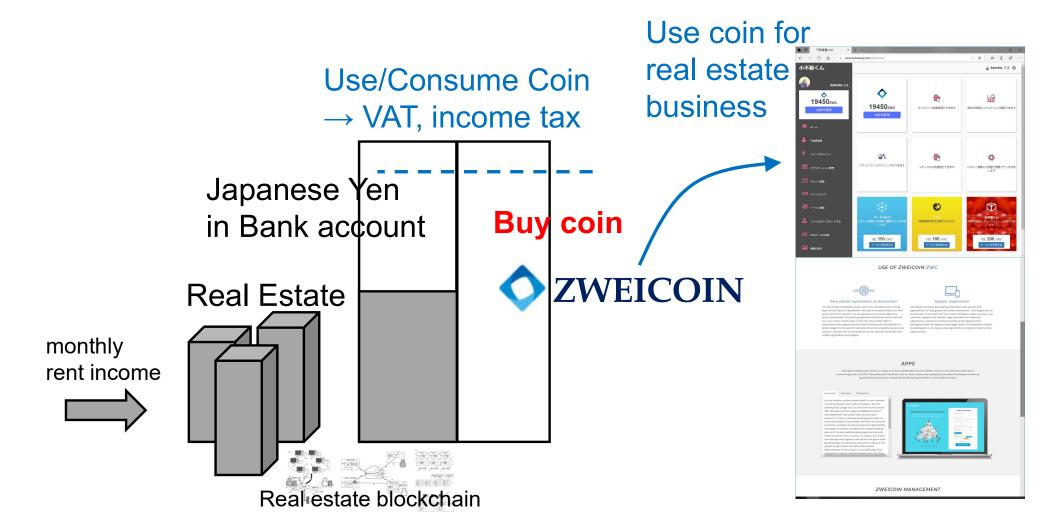

#### $Register Knight\ {\it real\ estate\ blockchain}$

# **ZWEICOIN** an app utility token

## **Real Estate**

- => Real estate based financial system
  - Gold backed financial system with government and central bank, after French revolution
  - Citizens revolution -> Al innovation
  - Public servant -> Al Robot
  - Gold with interest -> Real estate rent

Legal contract to hold unit right of real estate. Token issued for unit holder as well.

Real estate is registered in blockchain ledger. The unit holder BC address and amount as well.

(Also in traditional ledger, land registry)

#### Rental income recorded in blockchain ledger as well.

Unit holder can use ZWC real estate blockchain explorer to check the operation.