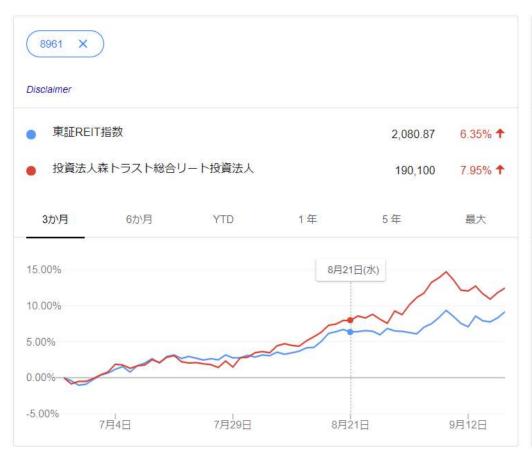

eal earthquake data detected with additional sensors



Zweispace earthquake IoT detector captured first real earthquake data in Tokyo, and registered in patented real estate blockchain, Zweichain. An independent blockchain observatory.

Using AI, earthquake prediction model and solution will be created using decentralized resources on blockchain by decentralized scientists in Japan, and across Asia.



# h-detectors & membership DB access 3 sensors - 1 gateway







- Sensors x 3
- Gateway x 1
- Data Viewer
- Data Analyzing Tools
- Namazu points (token)





Detect the shake data Simulate then Build to think

Earthquake Al



Data provider
Professional researcher
Al builder
Storage of value
Market pricing

# Token Ecosystem



# REIT JAPAN - Canary index





# Impact of Canary index









Format provider
Al contractor
Consulting
Document recording
Storage of value
Market pricing

# Token Ecosystem

Token example 1.

# Legal token 8 Bil \$ ->

(only Japan)

? Bil \$

# **Legal System Franchise**



# Smart Contract, Inheritance Smart Contract Legal System





Token example 2.

TO BE ANNOUNCED

Token example 3.

TO BE ANNOUNCED

Token example 4.

TO BE ANNOUNCED

Token example 5.

to be announced token

Token example 6.

TO BE ANNOUNCED

# Wallet connecting to Exchange

#### **Zweicoin Wallet**

Australian Exchange with e-Banking License

















# **NIKKEI BP**

Media

# CIO magazine Top PropTech Award

PropTech Blockchain London 2018 Speaker Moscow CRE summit 2019 Speaker Asia Blockchain Summit 2019 Speaker AI & Blockchain Summit 2020 speaker

# **Award & Pre