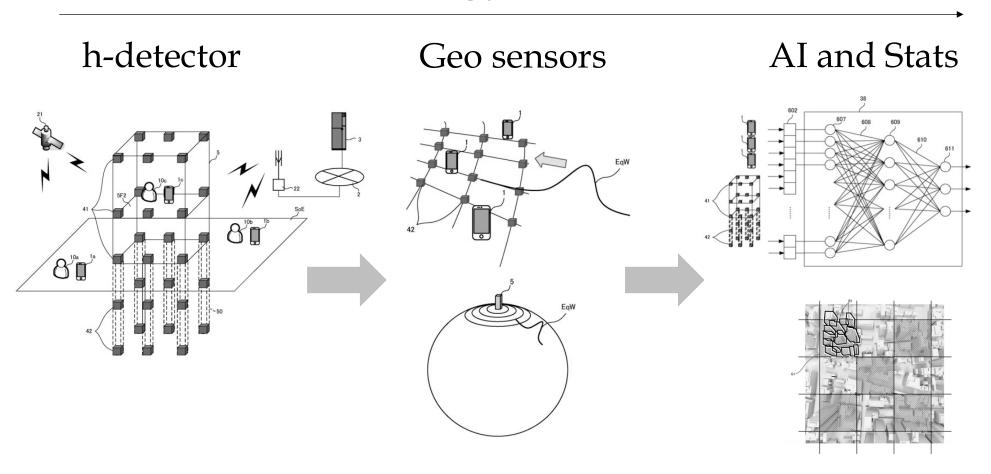

# h-detectors & membership DB access 3 sensors - 1 gateway

- Sensors x 3
- Gateway x 1
- Data Viewer
- Data Analyzing Tools
- Namazu points (token)

Detect the shake data Simulate then Build to think

Earthquake Al

## Real earthquake data detected with additional sensors

Zweispace earthquake IoT detector captured first real earthquake data in Tokyo, and registered in patented real estate blockchain, Zweichain. An independent blockchain observatory.