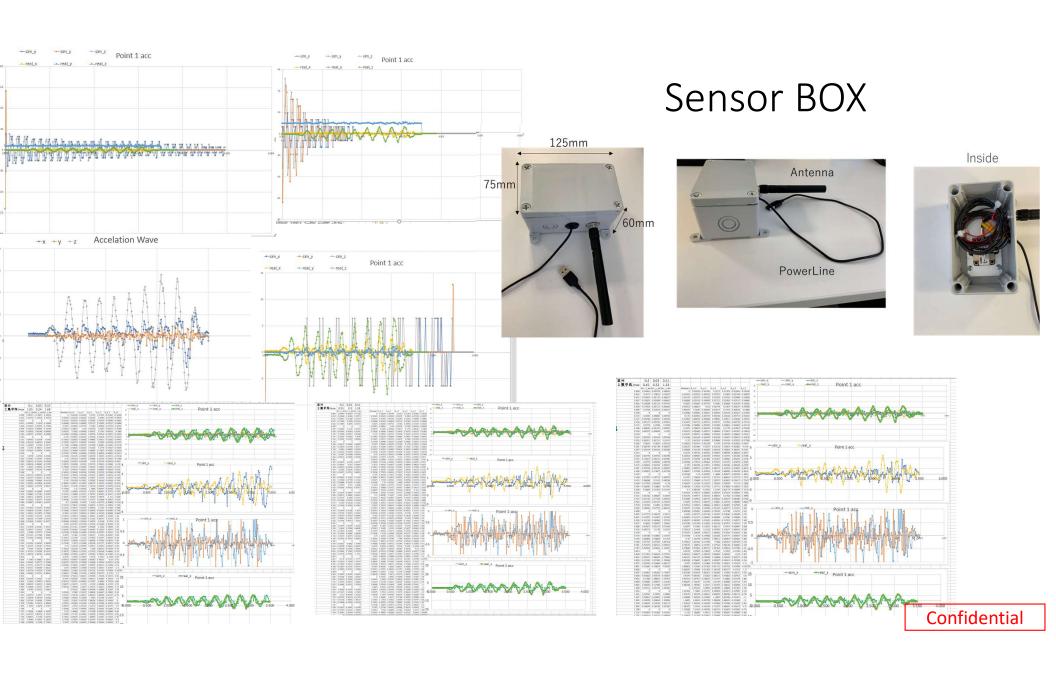

# h-detectors & membership DB access 3 sensors - 1 gateway

- Sensors x 3
- Gateway x 1
- Data Viewer
- Data Analyzing Tools
- Namazu points (token)

Detect the shake data Simulate then Build to think

Earthquake Al