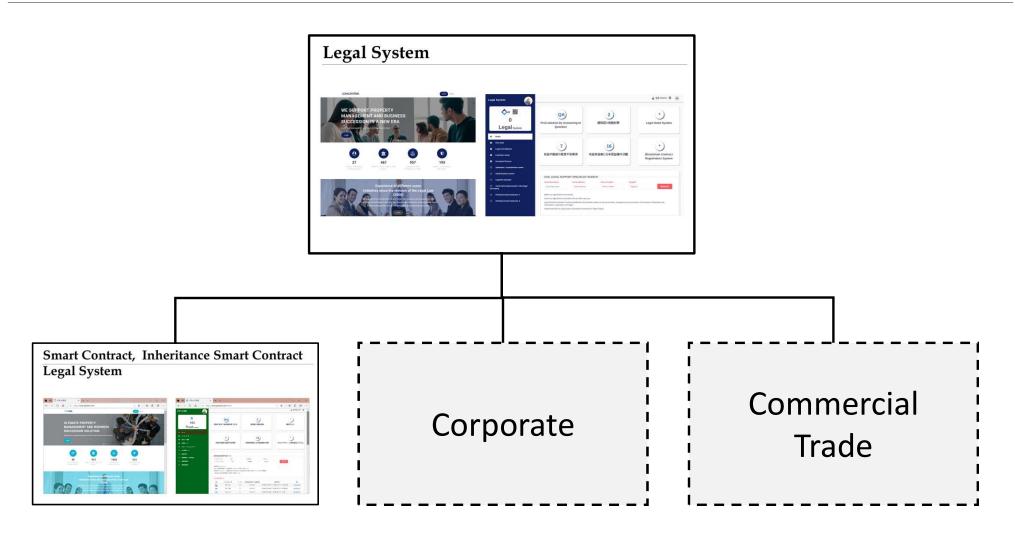

#### **Smart Contract, Inheritance Smart Contract Legal System**

# Smart Contract, Inheritance Smart Contract Legal System

Token example 2.

TO BE ANNOUNCED

Token example 3.

TO BE ANNOUNCED

Token example 4.

TO BE ANNOUNCED

Token example 5.